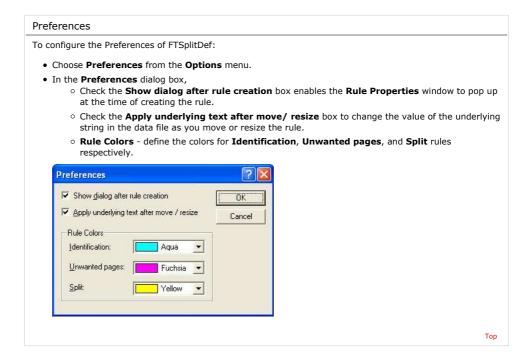

## **FTSplitDef**

- Overview
- Loading a Data File
- Entry
- Rules
- Options
  - Font
  - **Preferences**
  - Split Options
- Splitting
- Examples

Disclaimer | Home | About Us | News | Products | Customers | Free Trial | Contact Us | Success Stories |