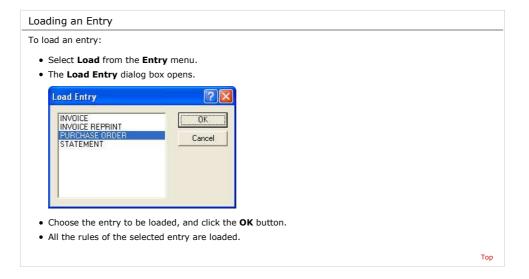

## **FTSplitDef**

- Overview
- ▶ Loading a Data File
- Entry
  - Entry
  - Delete
  - Load
  - Properties
  - Evaluation Order
- Rules
- Options
- Splitting
- Examples

Disclaimer | Home | About Us | News | Products | Customers | Free Trial | Contact Us | Success Stories Copyright © 1995-2011 TCG Information Systems Pty. Ltd. All rights reserved.