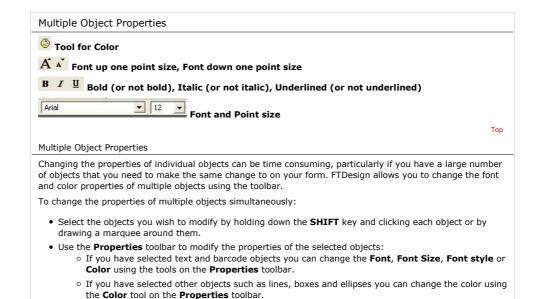

### Objetcs

- Creating Objects
- Deleting Objects
- Arranging Objects
  - Duplicating Objects
  - ▶ Grouping Objects
  - Changing Object Order
  - ▶ Multiple Object Size
  - Multiple Object Properties
  - Using the Nudge Tool
  - Using the Alignment Tool
  - Examples