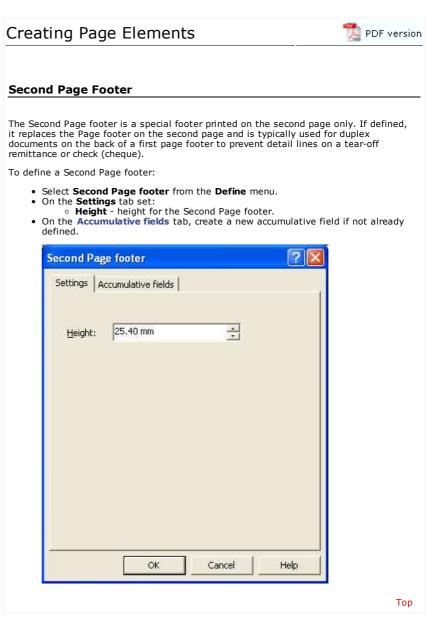

## **Page Elements**

- ☐ Creating Page Elements
  - Base Page
  - Detail Area
  - Detail Lines
  - Sub-forms
  - Group Headers
  - Report Header and Footer
  - Page Header and Footer
  - First Page Footer
  - Second Page Footer
  - Carried Forward and Brought Forward
  - ▶ The Accumulative Field
- Deleting Page Elements
- Arranging Page Elements