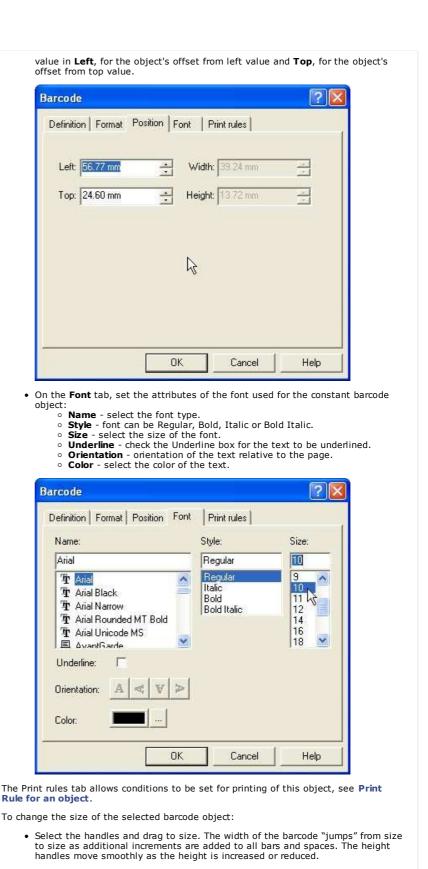

## Objects

- Creating Objects
  - Line
  - Rectangle and Square
  - ▶ Ellipse and Circle
  - Image
  - Text
  - **■** Barcode
    - Linking to a Field
    - ▶ Barcode Substitution
    - EAN/UPC-128, PDF 417 & Aust DPIP
  - Print Rule for an Object
- Deleting Objects
- Arranging Objects