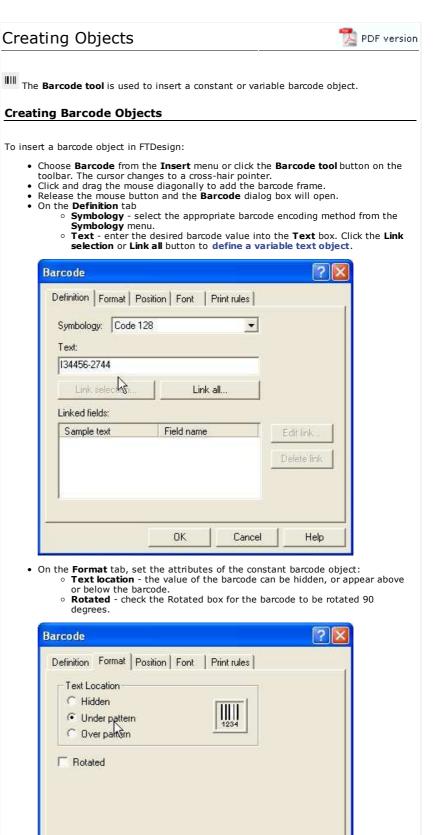

## Objects

- Creating Objects
  - Line
  - Rectangle and Square
  - ▶ Ellipse and Circle
  - Image
  - Text
  - **■** Barcode
    - Linking to a Field
    - ▶ Barcode Substitution
    - EAN/UPC-128, PDF 417 & Aust DPIP
  - Print Rule for an Object
- Deleting Objects
- Arranging Objects