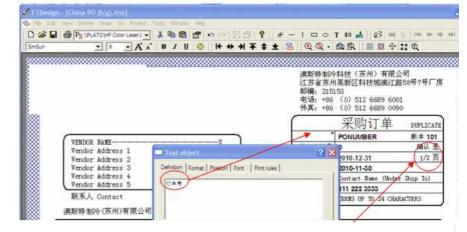

## Form Constants

Take these from the same position on the report via Copy from the Notepad Chinese version and paste via Ctrl+V into the literal on the FormTrap form. See below for illustration:

Notepad, cutting the literal "Order Number" in Chinese:

FormTrap, copying "Order Number" in Chinese (use Ctrl+V):

Special characters and strings, such as page number are shown here, this field is shown below:

|       | オ   | Definition   Format   Position   Forst   First rules                                          | PLICATE |
|-------|-----|-----------------------------------------------------------------------------------------------|---------|
| 订单号   | PO  | 11×12: X                                                                                      | 本 101   |
| 供应商编号 | 0   | Link reaction Link al.,                                                                       | 确认是     |
| 下单日期  | 201 | Linked records<br>Semple text Peld name Entries,<br>1 Page No<br>2 Doc page count Calence (c) | 1/2 页   |
| 打印日期  | 201 |                                                                                               |         |
| 联系人   | Con | OK Cencel Help                                                                                | To)     |