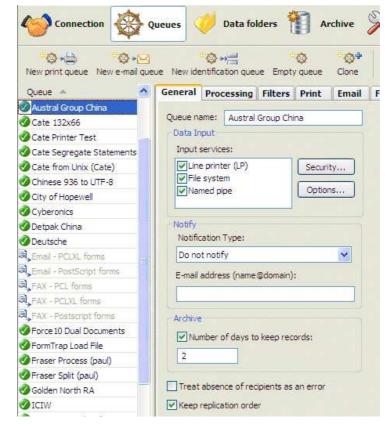

All form design is done on an English locale machine. The original English file is used to recognize data, with **filenameC UTF-8.txt** used to copy literals. Most sites will require both a Chinese and English version of the form. This is the Spooler setup for UTF-8 conversion:

### General tab, Archive and Treat absence of recipients as an error:

and the Filters tab: