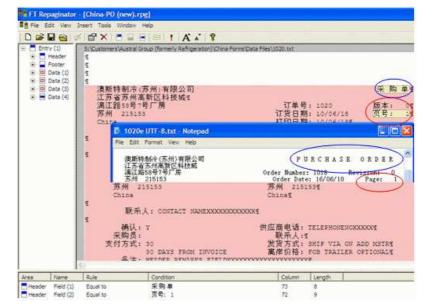

## Repagination

In FTDesign, load the original Chinese file (Tools, Load data file ...) with Custom,

Filters... and select Chinese (936) to Unicode as the load parameters:

| Look in: 🔯 Data Files                                      | 💌 🗧 🖆 🎫                                                               |
|------------------------------------------------------------|-----------------------------------------------------------------------|
| <ul> <li>1018ae.txt</li> <li>1020.txt</li> </ul>           | 2953.txt     2956-Austral Group China.txt     15052.txt     15059.txt |
| <ul> <li>1020e UTF-8.txt</li> <li>1020e.txt</li> </ul>     | Input Filters List of currently selected filters:                     |
| File name: Files of type: Data Files (".dat;".txt)         | Chinese (936) to Unicode                                              |
| Ascii / Unicode conversion<br>C Auto<br>C Custom<br>C None | ↓ OK<br>Cancel                                                        |

Repaginate by comparing to the Notepad view of the English UTF-8 file. Results are shown below:

## Form Constants

Take these from the same position on the report via Copy from the Notepad Chinese version and paste via Ctrl+V into the literal on the FormTrap form. See below for illustration:

Notepad, cutting the literal "Order Number" in Chinese:

| File Edit Format View Help                 |              |            |        | ^ |
|--------------------------------------------|--------------|------------|--------|---|
| 溴斯特制令(苏州)有限公司<br>江苏省苏州高新区科技城<br>濱江路58号7号厂房 | 1018         | 采 购<br>版本: | ₽<br>0 |   |
| 1020e UTF-8.txt - Notepad                  | (Serverally) |            |        |   |
| File Edit Format View Help                 |              |            |        |   |
| 澳斯特制令(苏州)有限公司<br>江苏省苏州高新区科技城               | PURCHASE     | ORDE       | R 🔨    |   |