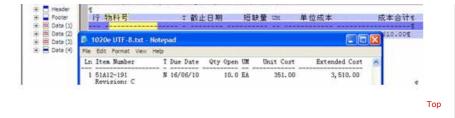

## Form Constants

Take these from the same position on the report via Copy from the Notepad Chinese version and paste via Ctrl+V into the literal on the FormTrap form. See below for illustration:

Notepad, cutting the literal "Order Number" in Chinese:

| File Edit Format View Help                 |              |            |        | ^ |
|--------------------------------------------|--------------|------------|--------|---|
| 溴斯特制令(苏州)有限公司<br>江苏省苏州高新区科技城<br>濱江路58号7号厂房 | 1018         | 采 购<br>版本: | ₽<br>0 |   |
| 1020e UTF-8.txt - Notepad                  | (Serverally) |            |        |   |
| File Edit Format View Help                 |              |            |        |   |
| 澳斯特制令(苏州)有限公司<br>江苏省苏州高新区科技城               | PURCHASE     | ORDE       | R 🔨    |   |