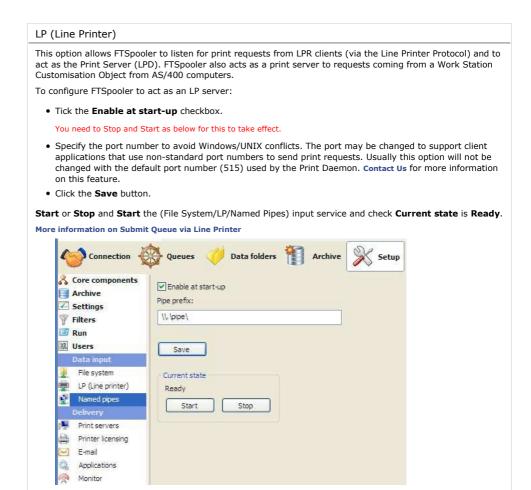

# **Enterprise Manual V7.5**

Connection | Queues | Data Folders | Archive | **Setup** | Submit Associated Files | Other Add-ons | Related Batch Processes | Special Forms

Full PDF Manual FTDesign Manual V7.2 I'm Stuck!

Top

## Setup

- Core Components
- Archive
- Settings
- Filters
- ▶ Run
- Users

## Data Input

- File System
- **▶** LP (Line Printer)
- Named Pipes

### Delivery

- Print Servers
- Printer Licensing
- Email
- Application
- Delivery Monitor

### Troubleshooting

Login Credentials



Disclaimer | Home | About Us | News | Products | Customers | Free Trial | Contact Us | Success Stories

Copyright 1995-2011 TCG Information Systems Pty. Ltd. All rights reserved.

1 of 1 15/09/2011 11:03 AM