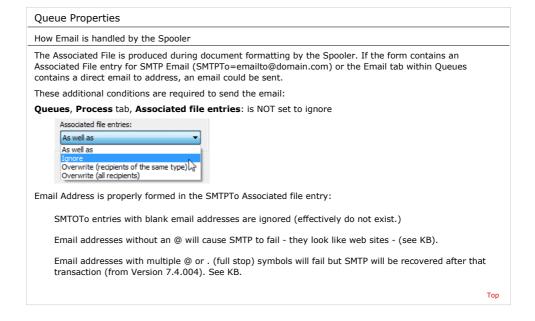

## **Enterprise Manual V7.5**

Connection | Queues | Data Folders | Archive | Setup | Submit Associated Files | Other Add-ons | Related Batch Processes | Special Forms Full PDF Manual FTDesign Manual V7.2 I'm Stuck!

## **Queue Setup**

- What is a Queue
- Create a Oueue
- Delete a Queue
- Queue Properties
  - General
  - Processing
  - ▶ Filters
  - Print
  - Email
    - SMTP and Spooler
  - Fax
  - ▶ File
  - Applications
- Print to ANY Windows Printer
- ▶ Tools



Disclaimer | Home | About Us | News | Products | Customers | Free Trial | Contact Us | Success Stories

Copyright 1995-2011 TCG Information Systems Pty. Ltd. All rights reserved.

1 of 1 15/09/2011 10:57 AM