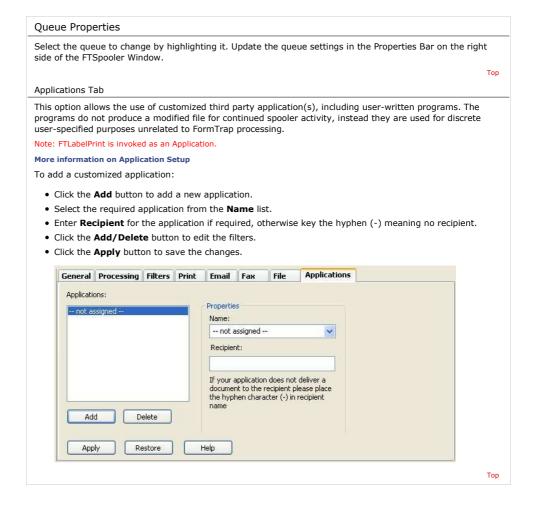

## **Queue Setup**

- What is a Queue
  Create a Oueue
- Create a Queu
- Delete a QueueQueue Properties
  - General
  - Processing
  - ▶ Filters
  - Print
  - Email
  - Fax
  - ▶ File
- Applications
- Print to ANY Windows Printer
- Tools